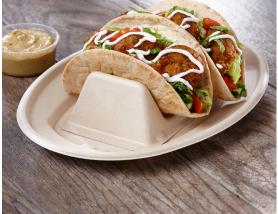

## **Designed To Fit Multiple Base Options**

- No need to wrap, tape, or label your items! Speed up prep time with this simple solution for portable foods.
- Multiple base and lid options allow for a variety of configurations for any application.
- Ensure customers take home the very best in food presentation.
- Perfect for dine in, takeout and delivery!

| Category |                                        | ltem<br>Number                                                                         | Item<br>Description                                                                                                                                                                                                                                                        | Dimensions<br>(in inches)                                                           | Material                                     | Case<br>Pack                           |
|----------|----------------------------------------|----------------------------------------------------------------------------------------|----------------------------------------------------------------------------------------------------------------------------------------------------------------------------------------------------------------------------------------------------------------------------|-------------------------------------------------------------------------------------|----------------------------------------------|----------------------------------------|
|          | Compostable Insert                     | 47070020                                                                               | NEW! Compostable Divided Insert                                                                                                                                                                                                                                            | 4.25 x 7 x 2                                                                        | PULP                                         | 300                                    |
|          | Compostable<br>Rectangle<br>Containers | 46120F300N<br>46130F300N<br>43090360D300<br>51601F300PP<br>51601F300PCR<br>5332090D300 | Pulp 20 oz Medium Rectangle Container Pulp 30 oz Medium Rectangle Container NEW! Pulp 36 oz. Medium Rectangle Container Clear PP Lid for all Rectangle Pulp Containers Clear PCR PET Lid for all Rectangle Pulp Containers Clear PLA Lid for all Rectangle Pulp Containers | 6 x 9 x 1<br>6 x 9 x 1.75<br>6 x 9 x 2.25<br>6 x 9 x 1.75<br>6 x 9 x 1<br>6 x 9 x 1 | PULP<br>PULP<br>PULP<br>PP<br>PCR PET<br>PLA | 300<br>300<br>300<br>300<br>300<br>300 |
|          | Compostable<br>Square<br>Containers    | 49132F300N<br>49148F300N<br>51901F300PP<br>51901F300PCRN                               | Pulp 32 oz Square Container Pulp 48 oz Square Container Clear PP Lid for all Square Pulp Containers Clear PCR PET Lid for all Square Pulp Containers                                                                                                                       | 9 x 9 x 1<br>9 x 9 x 1.75<br>9 x 9 x 2.25<br>9 x 9 x 1                              | PULP<br>PULP<br>PP<br>PCR PET                | 300<br>300<br>300<br>300               |
|          | Compostable Plates                     | 4129LV300                                                                              | Pulp 9 x 12" Oval Plate                                                                                                                                                                                                                                                    | 6 x 9 x 1.02                                                                        | PULP                                         | 300                                    |