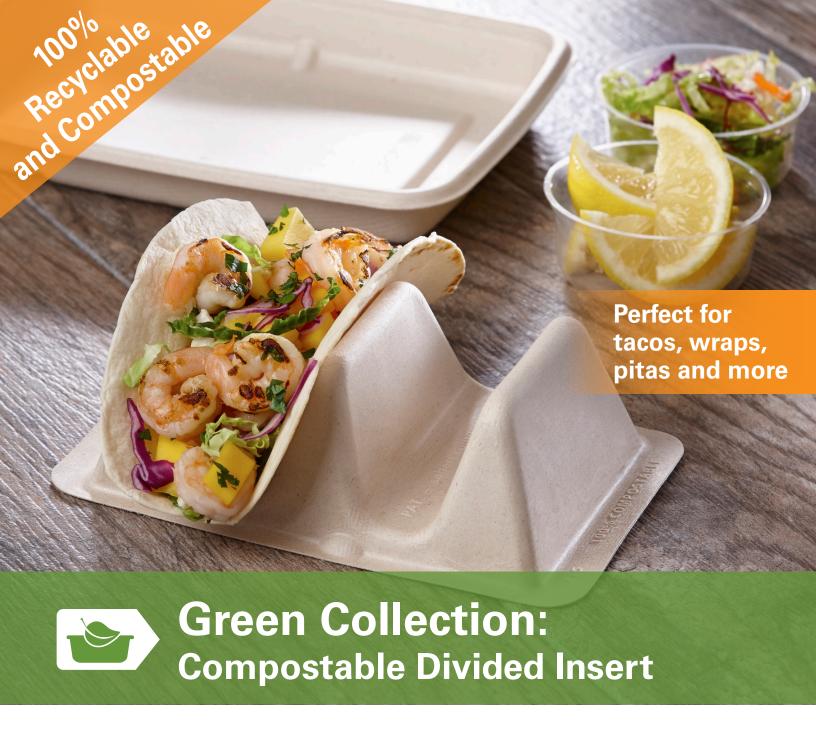

## **Sustainable Packaging that Performs**

## **Designed To Fit Multiple Base Options**

- No need to wrap, tape, or label your items! Speed up prep time with this simple solution for portable foods.
- Multiple base and lid options allow for a variety of configurations for any application.
- Ensure customers take home the very best in food presentation.
- Perfect for dine in, takeout and delivery!

| Category |                                        | ltem<br>Number                                                                         | Item<br>Description                                                                                                                                                                                                                                                        | Dimensions<br>(in inches)                                                           | Material                                     | Case<br>Pack                           |
|----------|----------------------------------------|----------------------------------------------------------------------------------------|----------------------------------------------------------------------------------------------------------------------------------------------------------------------------------------------------------------------------------------------------------------------------|-------------------------------------------------------------------------------------|----------------------------------------------|----------------------------------------|
|          | Compostable Insert                     | 47070020                                                                               | NEW! Compostable Divided Insert                                                                                                                                                                                                                                            | 4.25 x 7 x 2                                                                        | PULP                                         | 300                                    |
|          | Compostable<br>Rectangle<br>Containers | 46120F300N<br>46130F300N<br>43090360D300<br>51601F300PP<br>51601F300PCR<br>5332090D300 | Pulp 20 oz Medium Rectangle Container Pulp 30 oz Medium Rectangle Container NEW! Pulp 36 oz. Medium Rectangle Container Clear PP Lid for all Rectangle Pulp Containers Clear PCR PET Lid for all Rectangle Pulp Containers Clear PLA Lid for all Rectangle Pulp Containers | 6 x 9 x 1<br>6 x 9 x 1.75<br>6 x 9 x 2.25<br>6 x 9 x 1.75<br>6 x 9 x 1<br>6 x 9 x 1 | PULP<br>PULP<br>PULP<br>PP<br>PCR PET<br>PLA | 300<br>300<br>300<br>300<br>300<br>300 |
|          | Compostable<br>Square<br>Containers    | 49132F300N<br>49148F300N<br>51901F300PP<br>51901F300PCRN                               | Pulp 32 oz Square Container Pulp 48 oz Square Container Clear PP Lid for all Square Pulp Containers Clear PCR PET Lid for all Square Pulp Containers                                                                                                                       | 9 x 9 x 1<br>9 x 9 x 1.75<br>9 x 9 x 2.25<br>9 x 9 x 1                              | PULP<br>PULP<br>PP<br>PCR PET                | 300<br>300<br>300<br>300               |
|          | Compostable Plates                     | 4129LV300                                                                              | Pulp 9 x 12" Oval Plate                                                                                                                                                                                                                                                    | 6 x 9 x 1.02                                                                        | PULP                                         | 300                                    |