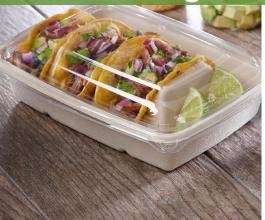

## **Designed To Fit Multiple Base Options**

- No need to wrap, tape, or label your items! Speed up prep time with this simple solution for portable foods.
- Multiple base and lid options allow for a variety of configurations for any application.
- Ensure customers take home the very best in food presentation.
- Perfect for dine in, takeout and delivery!

| Category |                                        | ltem<br>Number                                                                         | Item<br>Description                                                                                                                                                                                                                                                        | Dimensions<br>(in inches)                                                           | Material                                     | Case<br>Pack                           |
|----------|----------------------------------------|----------------------------------------------------------------------------------------|----------------------------------------------------------------------------------------------------------------------------------------------------------------------------------------------------------------------------------------------------------------------------|-------------------------------------------------------------------------------------|----------------------------------------------|----------------------------------------|
|          | Compostable Insert                     | 47070020                                                                               | NEW! Compostable Divided Insert                                                                                                                                                                                                                                            | 4.25 x 7 x 2                                                                        | PULP                                         | 300                                    |
|          | Compostable<br>Rectangle<br>Containers | 46120F300N<br>46130F300N<br>43090360D300<br>51601F300PP<br>51601F300PCR<br>5332090D300 | Pulp 20 oz Medium Rectangle Container Pulp 30 oz Medium Rectangle Container NEW! Pulp 36 oz. Medium Rectangle Container Clear PP Lid for all Rectangle Pulp Containers Clear PCR PET Lid for all Rectangle Pulp Containers Clear PLA Lid for all Rectangle Pulp Containers | 6 x 9 x 1<br>6 x 9 x 1.75<br>6 x 9 x 2.25<br>6 x 9 x 1.75<br>6 x 9 x 1<br>6 x 9 x 1 | PULP<br>PULP<br>PULP<br>PP<br>PCR PET<br>PLA | 300<br>300<br>300<br>300<br>300<br>300 |
|          | Compostable<br>Square<br>Containers    | 49132F300N<br>49148F300N<br>51901F300PP<br>51901F300PCRN                               | Pulp 32 oz Square Container Pulp 48 oz Square Container Clear PP Lid for all Square Pulp Containers Clear PCR PET Lid for all Square Pulp Containers                                                                                                                       | 9 x 9 x 1<br>9 x 9 x 1.75<br>9 x 9 x 2.25<br>9 x 9 x 1                              | PULP<br>PULP<br>PP<br>PCR PET                | 300<br>300<br>300<br>300               |
|          | Compostable Plates                     | 4129LV300                                                                              | Pulp 9 x 12" Oval Plate                                                                                                                                                                                                                                                    | 6 x 9 x 1.02                                                                        | PULP                                         | 300                                    |